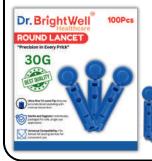

## **ROUND LANCET**

## Dr. BrightWell ROUND LANCET

- Ultra Fine Tri-Level Tip Ensures accurate blood sampling with minimal discomfort.
- Sterile and Hygienic Individually packaged for safe, single-use application.

Universal Compatibility: Fits Almost All lancing devices for convenient use.