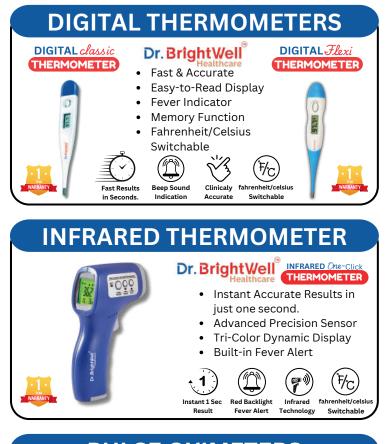

# **PULSE OXIMETERS**

## Dr. BrightWell

Oxi-Prime

PULSE OXIMETER

85

4

ADULT

Accurate SpO2 and Pulse Rate Monitoring

Provides reliable results within seconds

- Bright LED Display
- Compact & Portable
- One-Button Operation
- **Energy Efficient**