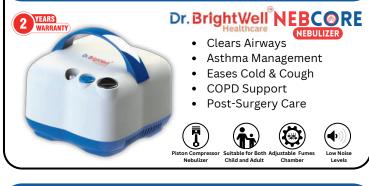

## NEBULIZER

# SUCTION MACHINE

## Dr. BrightWell SUCTION MACHINE Healthcare PORTABLE

- Clearing Airways Removes mucus and fluids from the respiratory tract
- Supporting Post-Operative Care
- Managing Chronic Respiratory Conditions like COPD.
- Emergency Response Aid