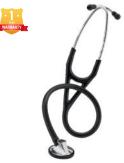

## **ETHOSCOPE**

# Dr. BrightWell CLASSIC Healthcare STETHOSCOPE

- **High-Quality Acoustics Delivers** clear and reliable sound for diagnostic needs.
- Lightweight Design
- **Durable Construction**
- Soft Ear Tips Provides a snug and comfortable fit minimizing ear strain
- Versatile Usage
- Affordable Reliability