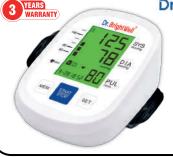

# **RECHARGEBLE BP MONITOR**

## Dr. BrightWell EASYTRACK Healthcare Blood Pressure Monitor

- Tri-Color Dynamic Display
- Rechargeable Power for Uninterrupted Health Monitoring
- Tri-Color Dynamic Display
- Precision Engineered
  Sensors
- One-Touch Operation for Effortless Use