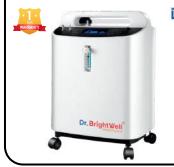

# **OXYGEN CONCENTRATOR**

## Dr. BrightWell OXYGEN CONCENTRATOR

- Provides continuous oxygen therapy to manage breathing issues in Chronic Obstructive Pulmonary Disease (COPD)
- Pneumonia Support
- Heart Failure Management
- Hypoxemia Treatment
- Asthma and Respiratory Distress