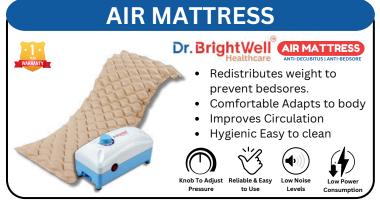

# <sup>•</sup>Care You Can Trust, Quality You Can Feel"



"Innovative Care for Every Generation"

# Home Health & Diagnostic Products

# **RECHARGEBLE BP MONITOR**



## Dr. BrightWell EASYTRACK Healthcare Blood Pressure Monitor

- Tri-Color Dynamic Display
- Rechargeable Power for Uninterrupted Health Monitoring
- Tri-Color Dynamic Display
- Precision Engineered
  Sensors
- One-Touch Operation for Effortless Use

## **DIGITAL BP MONITOR**



## Dr. BrightWell EASYSCAN Healthcare Blood Pressure Monitor

- Accurate & Reliable Readings
- Bright Backlit Display
- One-Touch Operation for Effortless Use
- Memory Storage for Health Tracking
- Arrhythmia Monitoring

## NEBULIZER





# SUCTION MACHINE

## Dr. BrightWell SUCTION MACHINE Healthcare PORTABLE

- Clearing Airways Removes mucus and fluids from the respiratory tract
- Supporting Post-Operative Care
- Managing Chronic Respiratory Conditions like COPD.
- Emergency Response Aid



# **PULSE OXIMETERS**

## Dr. BrightWell

Oxi-Prime

PULSE OXIMETER

85

4

ADULT

Accurate SpO2 and Pulse Rate Monitoring

Provides reliable results within seconds

- Bright LED Display
- Compact & Portable
- One-Button Operation
- **Energy Efficient**

# **INFANT VEIN FINDER**



Oxi-CHECK PULSE OXIMETER

> Dr. BrightWell **VEIN FINDER** Precise Vein Detection • Non-Invasive and Painless Effective in Emergency Situations **Enhanced Patient Experience** Improves Confidence 30 Äć (@) र्षिते सिंह Super Bright Light Superficial Emittin