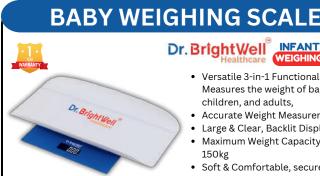

## **INFANT/BABY** WEIGHING SC

- Versatile 3-in-1 Functionality Measures the weight of babies, children, and adults,
- Accurate Weight Measurement
- Large & Clear, Backlit Display
- Maximum Weight Capacity of
- Soft & Comfortable, secure tray for weighing babies