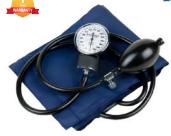

## **ANEROID BP MONITOR**

## Aneroid BP MONITOR Accurate Blood Pressure

- Measurement
- Durable and High-Quality
- Materials
- Comfortable Cuff Design
- Easy-to-Read Dial
- Professional-Grade Performance Trusted by healthcare
- professionals for clinical accuracy Cost-Effective Monitoring