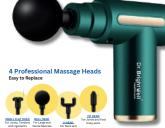

# **GUN MASSAGER**

Dr. BrightWell

000a Dr. BrightWell

## Multiple Attachments for Targeted Relief

- Powerful, Quiet Motor
- Ergonomic, Handheld Design

Relief GUN MASSAGER

- Variable Speed Settings
- **Rechargeable Battery**
- Premium Metallic Finish