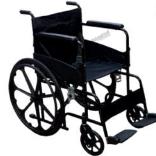

# FOLDING WHEEL CHAIR

## Dr. BrightWell

- Ergonomic Design that Supports posture and comfort
- Adjustable Footrests
- Padded Soft cushion Armrests
- Secure & Reliable Braking
- Foldable Structure
- High-Durability Wheels for both indoor and outdoor use