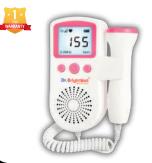

## FETAL DOPPLER

## New Life Dr. BrightWell FETAL DOP

- Safely Hear Your Baby's Heartbeat
  - Cherish Every Beat
  - Heartbeat Range of unborn baby 120-160 bpm.
  - Use from 16 Weeks

Large Col

PLER