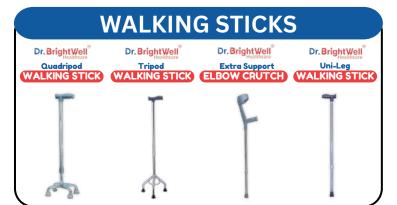

# FOLDING WALKER

Dr. BrîghtWell Ultralight Healthcare FOLDING WALKER

- Sturdy and Durable Frame
- Foldable Design for Easy Storage
- Adjustable Height
- Ergonomic Hand Grips
- Non-Slip Rubber Tips
- Lightweight and Easy to Handle
- Tool-Free Assembly
- Compact and Travel-Friendly
- Supports Rehabilitation Needs