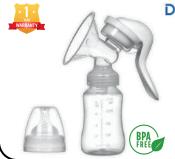

## MANUAL BREAST PUMP

## Dr. BrightWell Manual Healthcare BREAST PUMP

- Efficient, Gentle Suction providing comfortable and effective milk expression.
- Portable and Lightweight
- Easy to Clean
- Quiet and Discreet
- Comfortable handle design
- **BPA-Free Materials**