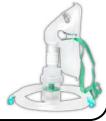

## **NEBULIZER**

# Dr. BrightWell NEBCORE

- Clears Airways
- Asthma Management
- Eases Cold & Cough
- **COPD Support**
- Post-Surgery Care