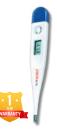

## **DIGITAL THERMOMETERS**

DIGITAL classic THERMOMETER

#### Dr. BrightWell

- Fast & Accurate
- Easy-to-Read Display
- Fever Indicator
- **Memory Function** 
  - Fahrenheit/Celsius Switchable

**Fast Results** 

**Beep Sound** 

Clinicaly

Switchable