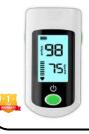

#### **PULSE OXIMETERS**

#### Dr. BrightWell

- Accurate SpO2 and Pulse Rate Monitoring
- Provides reliable results within seconds
- Bright O-LED Display
- Compact & Portable
- One-Button Operation **Energy Efficient**