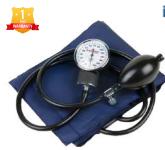

#### **ANEROID BP MONITOR**

#### Dr. BrightWell

- Aneroid BP MONITOR
- Accurate Blood Pressure Measurement
- Durable and High-Quality
- Materials
- Comfortable Cuff Design
- Easy-to-Read Dial Professional-Grade Performance
- Trusted by healthcare professionals for clinical accuracy
- Cost-Effective Monitoring