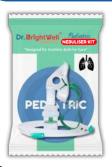

## NEBULIZER KIT PEDIATRIC

#### Dr. BrightWell Healthcare

- **Targeted Medication** Delivery
- **Quick Symptom** Relief
- User-Friendly Design Consistent Mist
- Hygienic and Durable