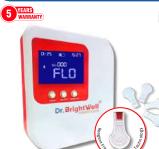

## Dr. BrightWell EASYTRACK

- Rechargeable Power for Uninterrupted Health Monitoring
- Tri-Color Dynamic Display
- Precision Engineered Sensors
- One-Touch Operation for Effortless Use