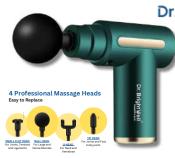

#### **GUN MASSAGER**

#### Dr. BrightWell

#### Relief **GUN MASSAGER**

- Multiple Attachments for Targeted Relief
- Powerful, Quiet Motor
- Ergonomic, Handheld Design
- Variable Speed Settings
- Rechargeable Battery
- Premium Metallic Finish