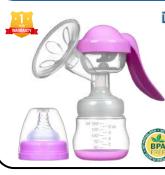

#### **MANUAL BREAST PUMP**

# Dr. BrightWell BREAST PUMP

- Efficient, Gentle Suction providing comfortable and effective milk expression.
- Portable and Lightweight
- Easy to Clean
- Quiet and Discreet
- Comfortable handle design
- **BPA-Free Materials**