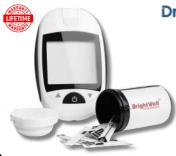

#### RECHARGEBLE BP MONITOR

## Dr. BrightWell EASYTRACK

- Rechargeable Power for Uninterrupted Health Monitoring
- Tri-Color Dynamic Display
- Precision Engineered Sensors
- One-Touch Operation for Effortless Use