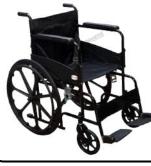

#### **FOLDING WHEEL CHAIR**

Dr. BrîghtWell Healthcare

**Comfort** 

- Ergonomic Design that Supports posture and comfort
- Adjustable Footrests
- Padded Soft cushion Armrests
- Secure & Reliable Braking
- Foldable & Lightweight for Easy Storage
- High-Durability Wheels for both indoor and outdoor use