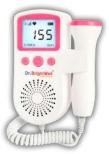

#### FETAL DOPPLER

#### Dr. BrightWell

New Life FETAL DOF

- Safely Hear Your Baby's Heartbeat
- Cherish Every Beat
- Heartbeat Range of unborn baby 120-160 bpm.
  - Use from 16 Weeks