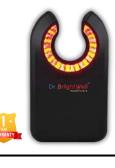

## **NEBULIZER**

# Dr. BrightWell NEBCORE

- Clears Airways
- Asthma Management
- Eases Cold & Cough
- **COPD Support**
- Post-Surgery Care