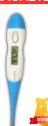

## **DIGITAL THERMOMETERS**

DIGITAL classic THERMOMETER

#### Dr. BrightWell

- Fast & Accurate
- Easy-to-Read Display
- Fever Indicator
- **Memory Function** 
  - Fahrenheit/Celsius Switchable

**Fast Results** 

**Beep Sound** 

Clinicaly

Switchable