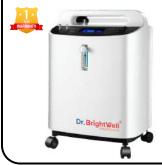

#### **OXYGEN CONCENTRATOR**

#### Dr. BrightWell OXYGEN CONCENTRATOR

- Provides continuous oxygen therapy to manage breathing issues in Chronic Obstructive Pulmonary Disease (COPD)
- Pneumonia Support
- Heart Failure Management
- Hypoxemia Treatment
- Asthma and Respiratory Distress