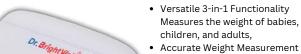

#### **BABY WEIGHING SCALE**

# Dr. BrightWell WEIGHING SCALE

· Large & Clear, Backlit Display

- Maximum Weight Capacity of 150kg
- Soft & Comfortable, secure tray for weighing babies