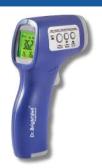

#### INFRARED THERMOMET

#### Dr. BrightWell THERMOMETER

- Instant Accurate Results in just one second.
- Advanced Precision Sensor
- Tri-Color Dynamic Display
- Built-in Fever Alert

Infrared Technolog