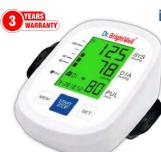

#### **DIGITAL BP MONITOR**

# Dr. BrightWell EASYSCAN

- Accurate & Reliable Readings
- Bright Backlit Display
- One-Touch Operation for Effortless Use
- Memory Storage for Health **Tracking**
- Arrhythmia Monitoring