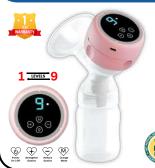

#### **MANUAL BREAST PUMP**

# Dr. BrightWell BREAST PUMP

- Efficient, Gentle Suction providing comfortable and effective milk expression.
- Portable and Lightweight
- Easy to Clean
- Quiet and Discreet
- Comfortable handle design
- **BPA-Free Materials**