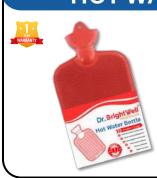

#### Dr. BrightWell HOT WATER BOTTLE

- Pain Relief Helps alleviate muscle aches, cramps, and joint pain.
- Improved blood Circulation for faster recovery.
- Provides a comforting, warm sensation that helps relax muscles
- Soothing Warmth