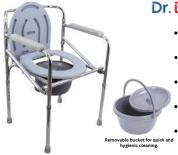

#### COMMODE CHAIR

# Dr. BrightWell COM

**FOLDING** 

- Lightweight and Foldable for effortless portability
- High-strength frame for enhanced durability
  - Easy-to-clean, removable bucket for hygiene Non-slip rubber tips for stable and
  - secure use Comfortable backrest for added
- support

#### COMMODE WHEEL CHAIR

Dr. BrightWell Healthcare

- U-Cut Seat for Easy & Hygienic Use
  - Removable Commode Pan for Hassle-Free Cleaning
  - Padded Soft cushion Armrests
- Foldable & Lightweight for Easy Storage
- Durable Wheels for Indoor & Outdoor Use
- Secure Braking System for Stability