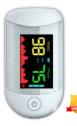

#### **PULSE OXIMETERS**

#### Dr. BrightWell

- Accurate SpO2 and Pulse Rate Monitoring
- Provides reliable results within seconds
- Bright O-LED Display
- Compact & Portable
- One-Button Operation **Energy Efficient**