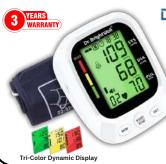

#### RECHARGEBLE BP MONITOR

## Dr. BrightWell EASYTRACK

- Rechargeable Power for Uninterrupted Health Monitoring
- Tri-Color Dynamic Display
- Precision Engineered Sensors
- One-Touch Operation for Effortless Use