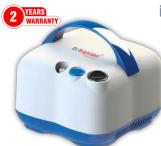

## **NEBULIZER**

# Dr. BrightWell NEBCORE

- Clears Airways
- Asthma Management
- Eases Cold & Cough
- **COPD Support**
- Post-Surgery Care