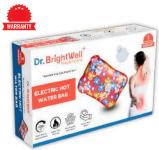

#### **ELECTRIC HOT GEL**

#### Dr. BrightWell

# Electric HOT GEL BA

- Instant Heat eliminating the need for boiling water.
- Targeted Pain Relief
- Long-Lasting Warmth
- Safe & Convenient

OT WATER BOTTLE