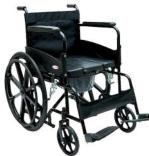

#### COMMODE WHEEL CHAIR

Dr. BrightWell Healthcare

- U-Cut Seat for Easy & Hygienic Use
  - Removable Commode Pan for Hassle-Free Cleaning
  - Padded Soft cushion Armrests
- Foldable & Lightweight for Easy Storage
- Durable Wheels for Indoor & Outdoor Use
- Secure Braking System for Stability