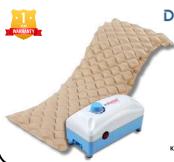

# AIR MATTRESS

# Dr. BrightWell AIR MATTRESS

- Redistributes weight to prevent bedsores.
- Comfortable Adapts to body
- Improves Circulation
- Hygienic Easy to clean

**JCTION MACHINE** 