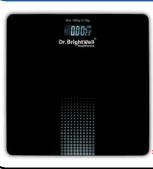

# **DIGITAL WEIGHING SCALE**

#### Dr. BrightWell

- Clear, easy-to-read LCD Backlight screen.
- Maximum Weight Capacity of up to 180kg
- High Precision Sensors
- Sleek & Durable Design
- User-Friendly Operation Simple step-on functionality
  - Low Battery Indicator