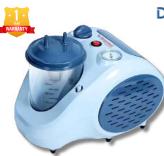

#### Dr. BrightWell SUCTION MACHINE PORTABLE

- Clearing Airways Removes mucus and fluids from the
- respiratory tract Supporting Post-Operative
- Care Managing Chronic Respiratory
- Conditions like COPD. **Emergency Response Aid**